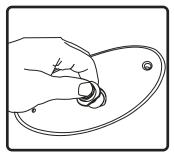

# To adjust the sensor from wide angle to narrow angle:

**Install Instructions For:** 

1. Unpack FP speaker pod and FP Dome.

2. Remove motion sensor pod cover.

3. Remove motion sensor lens. 4. Place narrow lens into pod cover. Make sure lens is flush with outside of pod cover. Align the flat side of the lens w/ the flat side of the pod cover.